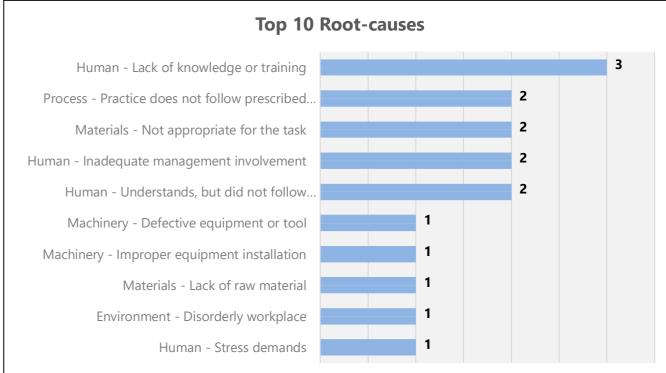

## **ISO 9001:2015 Internal Audit Results**

The charts below summarise the level of conformity of your quality management system to the main clauses of the standard. Nonconformances with requirements, depending on their severity, are shown in yellow and red.









| Compliance S                 | <b>Compliance Summary</b> |  |  |  |  |  |  |
|------------------------------|---------------------------|--|--|--|--|--|--|
| 21%                          | 79%                       |  |  |  |  |  |  |
| ■ Complies with Requirements | ■ Improvement Needed      |  |  |  |  |  |  |

| Results          | Recommendations                                                                                                                  |  |  |   |          |            |        |  |  |    |   |
|------------------|----------------------------------------------------------------------------------------------------------------------------------|--|--|---|----------|------------|--------|--|--|----|---|
| >86%             | Processes are effective. Proceed wit