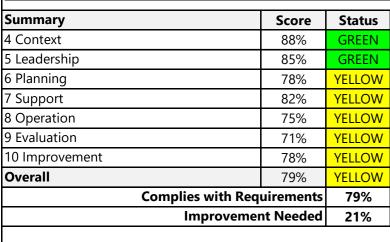

| Compliance S                 | <b>Compliance Summary</b> |  |  |  |  |  |  |
|------------------------------|---------------------------|--|--|--|--|--|--|
| 21%                          | 79%                       |  |  |  |  |  |  |
| ■ Complies with Requirements | ■ Improvement Needed      |  |  |  |  |  |  |

| Results          | Recommendations                                                                                                                  |  |  |   |          |            |        |  |  |    |   |
|------------------|----------------------------------------------------------------------------------------------------------------------------------|--|--|---|----------|------------|--------|--|--|----|---|
| >86%             | Processes are effective. Proceed with minimal risk. Continue to monitor trends and indicators for change, encourage improvement. |  |  |   |          |            |        |  |  |    |   |
|                  | Processes have several nonconformances. Implement corrective action by next reporting period or next scheduled audit.            |  |  |   |          |            |        |  |  |    |   |
| <59%             | Processes have multiple nonconformances. Immediate corrective action, investigate root cause(s). Re-audit/verify in 4 weeks.     |  |  |   |          |            |        |  |  |    |   |
| OFI              | Review and implement actions to improve the process(s). Monitor trends and indicators to determine if improvement was achieved.  |  |  |   |          |            |        |  |  |    |   |
|                  |                                                                                                                                  |  |  |   | Minor NC | ■ Ma       | jor NC |  |  |    |   |
| 10 Impro         | ovement                                                                                                                          |  |  |   | 3        |            |        |  |  | 1  |   |
| 9 Ev             | aluation                                                                                                                         |  |  | 7 |          |            |        |  |  | 5  |   |
| 8 O <sub>j</sub> | peration                                                                                                                         |  |  |   | 20       |            |        |  |  | 11 |   |
| 7                | Support                                                                                                                          |  |  |   | 6        |            |        |  |  | 2  |   |
| 6 F              | Planning                                                                                                                         |  |  |   | 4        |            |        |  |  | 2  |   |
| 5 Lea            | adership                                                                                                                         |  |  |   | 3        |            |        |  |  | 1  |   |
| 4                | Context                                                                                                                          |  |  |   | 2        |            |        |  |  | 1  |   |
|                  |                                                                                                                                  |  |  |   | OFIs     | by Section | on     |  |  |    |   |
| 10.1             |                                                                                                                                  |  |  |   |          |            |        |  |  |    |   |
| 10 Impro         | ovement                                                                                                                          |  |  |   | 3        |            |        |  |  |    |   |
| 9 Ev             | aluation                                                                                                                         |  |  |   |          |            | 5      |  |  |    |   |
| 0.0              |                                                                                                                                  |  |  |   |          |            |        |  |  |    |   |
| 8 Op             | peration                                                                                                                         |  |  |   |          |            |        |  |  |    | 9 |
| 7                | Support                                                                                                                          |  |  |   | 3        |            |        |  |  |    |   |
| 6 5              | Planning                                                                                                                         |  |  |   | •        |            |        |  |  |    |   |
| OF               | lailillig                                                                                                                        |  |  |   | 3        |            |        |  |  |    |   |
| 5 Leadership     |                                                                                                                                  |  |  |   |          | 4          |        |  |  |    |   |
| А                | Context                                                                                                                          |  |  |   | 3        |            |        |  |  |    |   |
| 4                | CONTEXT                                                                                                                          |  |  |   | 3        |            |        |  |  |    |   |