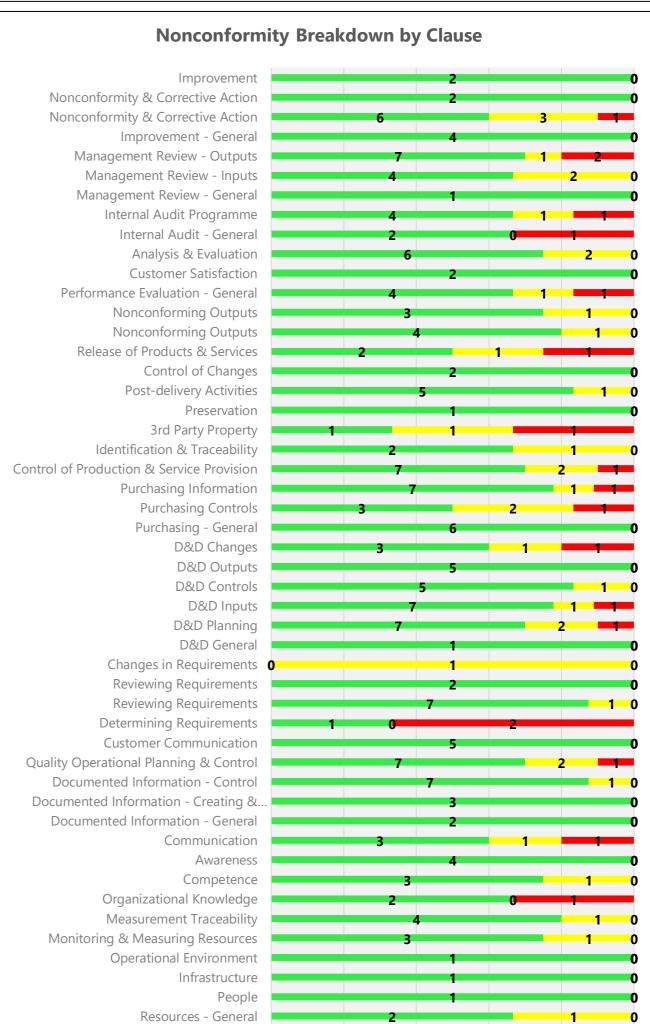

## **ISO 9001:2015 Internal Audit Results**

The charts below summarise the level of conformity of your quality management system to the main clauses of the standard. Nonconformances with requirements, depending on their severity, are shown in yellow and red.