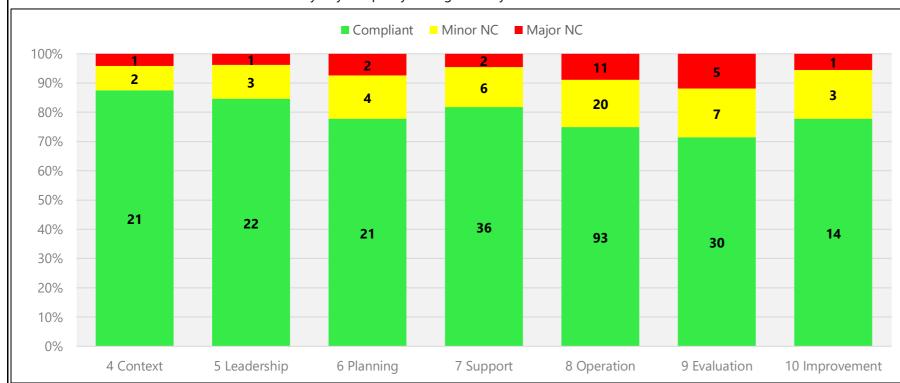

## **ISO 9001:2015 Internal Audit Results**

The charts below summarise the level of conformity of your quality management system to the main clauses of the standard. Nonconformances with requirements, depending on their severity, are shown in yellow and red.